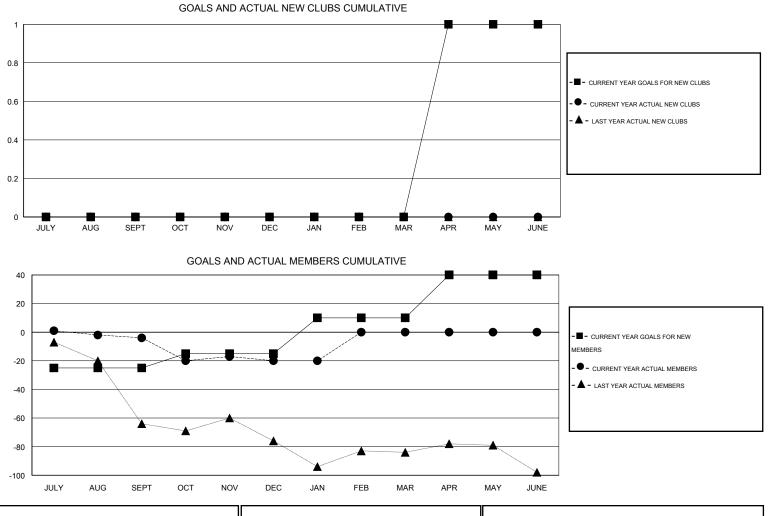

## LOCATION MANITOBA

| GMT: DENNIS STEVENSON |     |                  | LOCATION MANITOBA |                  | \                |                       |                    |                                     | GMT CA 2           |                  |
|-----------------------|-----|------------------|-------------------|------------------|------------------|-----------------------|--------------------|-------------------------------------|--------------------|------------------|
| Clubs                 |     |                  |                   |                  |                  | Members               |                    |                                     |                    |                  |
| RESULTS FOR 2015-2016 |     |                  |                   |                  |                  | RESULTS FOR 2015-2016 |                    |                                     |                    |                  |
| QUARTER               |     | NEW CLUB<br>GOAL | NEW CLUBS         | DROPPED<br>CLUBS | NET<br>GAIN/LOSS | QUARTER               | NEW MEMBER<br>GOAL | CHARTER AND<br>NEW MEMBERS<br>ADDED | DROPPED<br>MEMBERS | NET<br>GAIN/LOSS |
| JULY/AUG/SE           | EPT | 0                | 0                 | 0                | 0                | JULY/AUG/SEPT         | -25                | 16                                  | 20                 | -4               |
| OCT/NOV/DE            | EC  | 0                | 0                 | 0                | 0                | OCT/NOV/DEC           | 10                 | 27                                  | 43                 | -16              |
| JAN/FEB/MAF           | R   | 0                | 0                 | 0                | 0                | JAN/FEB/MAR           | 25                 | 3                                   | 3                  | 0                |
| APR/MAY/JUI           | NE  | 1                | 0                 | 0                | 0                | APR/MAY/JUNE          | 30                 | 0                                   | 0                  | 0                |